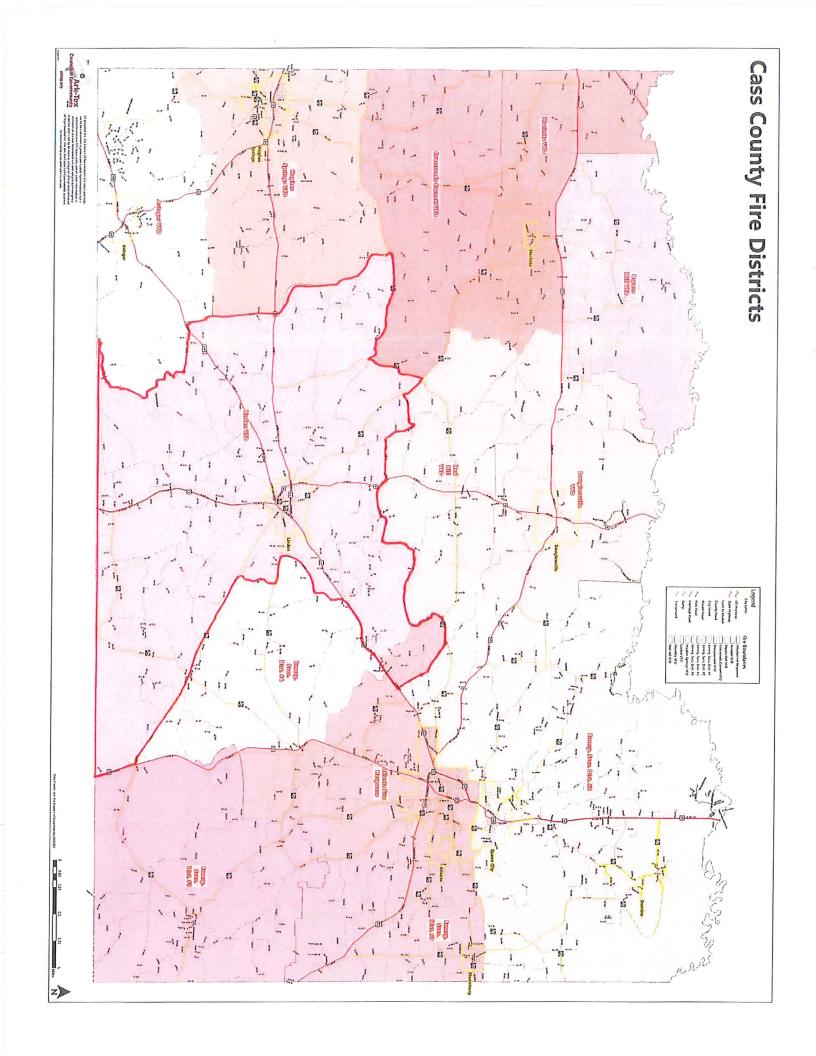

# Presentation

Chris Hill of the Linden Volunteer Department presented to the council information on the potential fire district for the community. The fire department currently covers 177 square miles in Cass County and in need of equipment and a new fire station. Currently the fire station only receives in total \$39,412 from the county and city. This amount is not enough to cover the costs associated with obtaining the necessary equipment. Approving a fire district would raise up to \$350,000 a year and would lower the ISO rating. The fire department is wanting to be on the May ballot but most likely will appear on the November ballot.